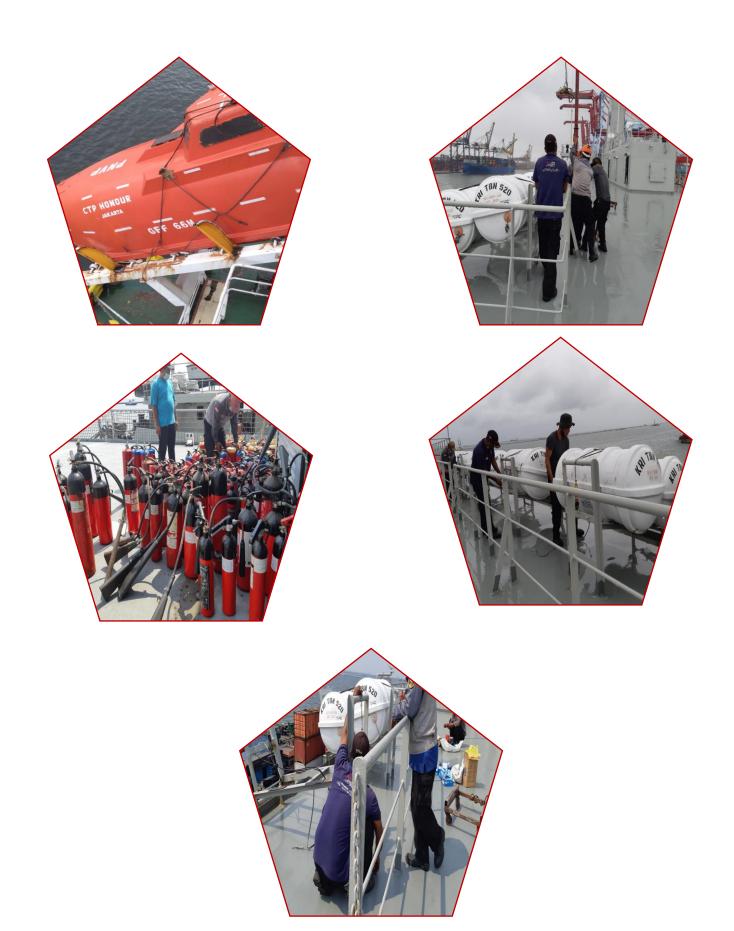

### **PRODUCT & SERVICES**

Specialized in Marine, Industries and Commercial Fire Protection system and safety equipment, maintenance, installation and commissioning

Liferaft Service Inspection Annual Lifeboat 5 Yearly annual Lifeboat & Rescueboat All type for portable fire extinguisher CO2 high/low pressure system Dry Powder System Foam System Fire and Gas Detector System BreathingApparatus EEBD Pressure Test of Cylinders